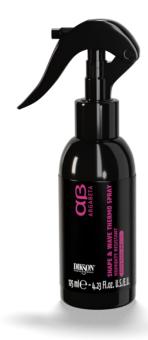

# Shape & wave thermo spray 13

#### **Product characteristics:**

Pre-blow dry thermo-styling spray, ideal for wavy and soft looks. Disciplines and gives body to the hair. It is activated with heat.

### Available size:

125ml bottle in 12 piece packs.

#### How to use:

Apply 2 or 3 sprays on towel-dried medium length hair and then dry with a straightener and tongs. Use on dry hair to restyle the look. PROFESSIONAL FORMULA FOR HAIR.

Features:

**Environmental information:** Plastic bottle (PET 1) Plastic dispenser (C/PP 91)