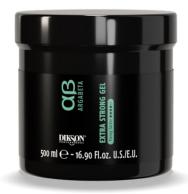

#### **Product characteristics:**

Extra strong gel for shiny and long-lasting wet look effects. Can be restyled and it leaves no residue.

#### **Available size:**

500ml jar in 12 piece packs.